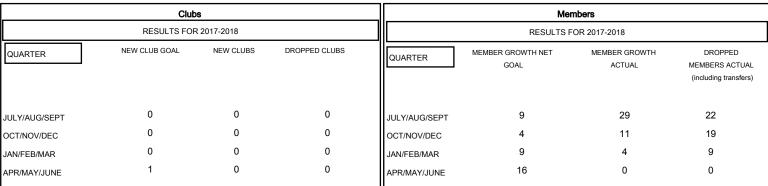

## MONTHLY MEMBERSHIP PROGRESS REPORT

## District 105BN

Results as of: 01/31/2018





## GOALS AND ACTUAL NEW CLUBS CUMULATIVE



## GOALS AND ACTUAL MEMBERS CUMULATIVE



| -■- MEMBER GROWTH NET GOAL        |  |
|-----------------------------------|--|
| - ● - MEMBER GROWTH ACTUAL        |  |
| - ▲ - LAST YEAR MEMBERSHIP ACTUAL |  |
|                                   |  |
|                                   |  |
|                                   |  |

| DROPPED CLUBS: 0 |    |
|------------------|----|
| DROPPED MEMBERS  |    |
| DECEASED         | 9  |
| CLUB CANCELLED   | 0  |
| OTHER            | 41 |
| TOTAL            | 50 |

| 20 CLUBS OF 47 ADDED 1 OR MORE | GENDER DISTRIBUTION    |                            |
|--------------------------------|------------------------|----------------------------|
| NEW MEMBERS                    | MALE                   | 522