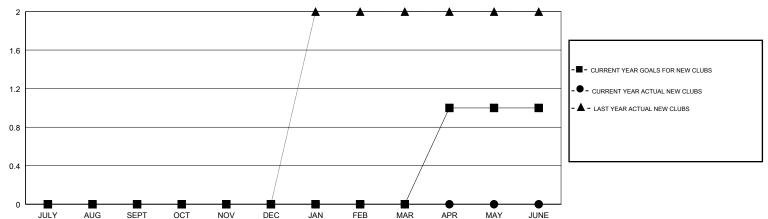

## MONTHLY MEMBERSHIP PROGRESS REPORT

## District 105BN

Results as of: 01/31/2018





## GOALS AND ACTUAL NEW CLUBS CUMULATIVE



## GOALS AND ACTUAL MEMBERS CUMULATIVE



| -■- MEMBER GROWTH NET GOAL        |  |
|-----------------------------------|--|
| - ● - MEMBER GROWTH ACTUAL        |  |
| - ▲ - LAST YEAR MEMBERSHIP ACTUAL |  |
|                                   |  |
|                                   |  |
|                                   |  |

| DROPPED CLUBS: 0 |    |
|------------------|----|
| DROPPED MEMBERS  |    |
| DECEASED         | 9  |
| CLUB CANCELLED   | 0  |
| OTHER            | 41 |
| TOTAL            | 50 |

| 20 CLUBS OF 47 ADDED 1 OR MORE | GENDER DISTRIBUTION    |                            |
|--------------------------------|------------------------|----------------------------|
| NEW MEMBERS                    | MALE                   | 522 (70.54%<br>218 (29.46% |
|