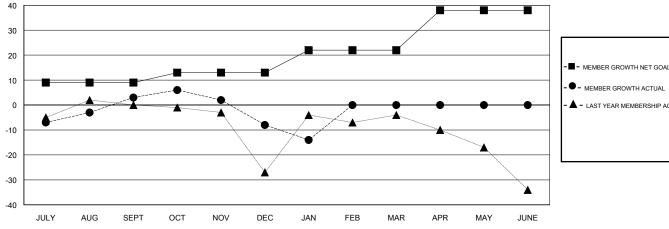

## GOALS AND ACTUAL MEMBERS CUMULATIVE

| -■- MEMBER GROWTH NET GOAL        |  |
|-----------------------------------|--|
| - ● - MEMBER GROWTH ACTUAL        |  |
| - ▲ - LAST YEAR MEMBERSHIP ACTUAL |  |
|                                   |  |
|                                   |  |
|                                   |  |